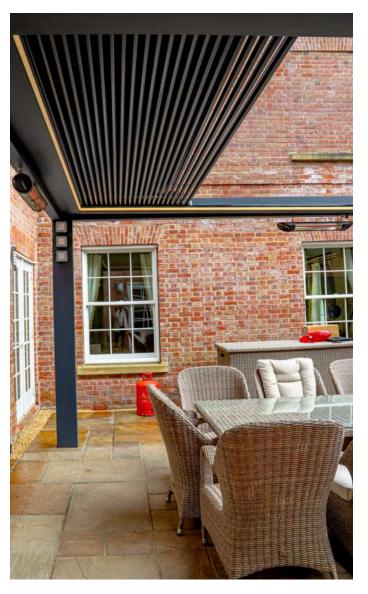

With the B-Cube systems the fully automated bioclimatic aerofoil louvres can adjust the shading on your terrace by rotating and retracting operation. When fully closed the top area becomes totally water-resistant.

For the remote-control system, the motor box is placed backside on the pergola. Also to let the rainwater flow to the ground, restrained ground installation parts were provided on all sides of aluminium walls.

The Powder Coating on Aluminium Louvres was chosen ad RAL 7016 Anthracite Grey with

Matte Surface Finish and RAL 7016 Anthracite Grey with SandPaper Texture Finish for the Powder Coating on the mainframe. Also, an 8W LED Linear Lighting System was placed to be integrated into the gutter line around the perimeters. In that way, a fascinating atmosphere has been provided for the evenings.