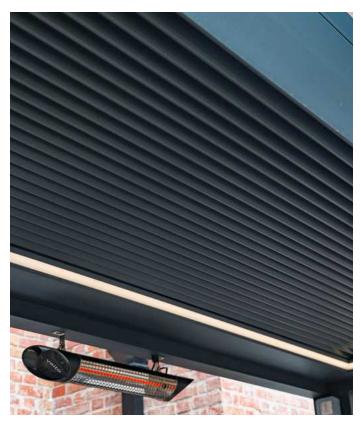

The Powder Coating on Aluminium Louvres was chosen ad RAL 7016 Anthracite Grey with

Matte Surface Finish and RAL 7016 Anthracite Grey with SandPaper Texture Finish for the Powder Coating on the mainframe. Also, an 8W LED Linear Lighting System was placed to be integrated into the gutter line around the perimeters. In that way, a fascinating atmosphere has been provided for the evenings.

In this project, there are 4 String Aqua infrared Heater (2kW) single modules on each side of the pergola to keep the area warmer. Installing our heaters gives your outdoor living spot even more versatility. It can help to take the chill from cool nights, create a cosy ambience, and give you more outdoor gathering options.