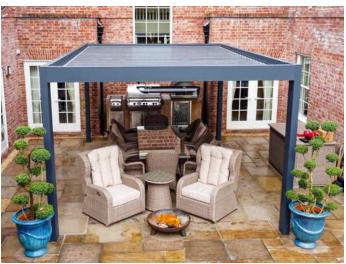

CREWE PROJECT | B-Cube Freedom | Bioclimatic Pergola

Here is a brilliant project completed in a private garden in Cheshire which matches perfectly with this houses' grand aesthetic.

The adjustable specifications can give you endless opportunities with your bioclimatic pergola, so you're always in control. With the addition of a lighting system to the B-Cube it makes it look even more stunning and allows a cosy space all day no matter the time.

Adding bioclimatic pergola created more shade, privacy and protection from any weather condition as well as to make it look amazing. The aluminium pergola creates a harmony of contrast between the traditional red tile walls and modern aluminium structure in this project.

The Powder Coating on Aluminium Louvres was chosen ad RAL 7016 Anthracite Grey with

Matte Surface Finish and RAL 7016 Anthracite Grey with SandPaper Texture Finish for the Powder Coating on the mainframe. Also, an 8W LED Linear Lighting System was placed to be integrated into the gutter line around the perimeters. In that way, a fascinating atmosphere has been provided for the evenings.

In this project, there are 4 String Aqua infrared Heater (2kW) single modules on each side of the pergola to keep the area warmer. Installing our heaters gives your outdoor living spot even more versatility. It can help to take the chill from cool nights, create a cosy ambience, and give you more outdoor gathering options.