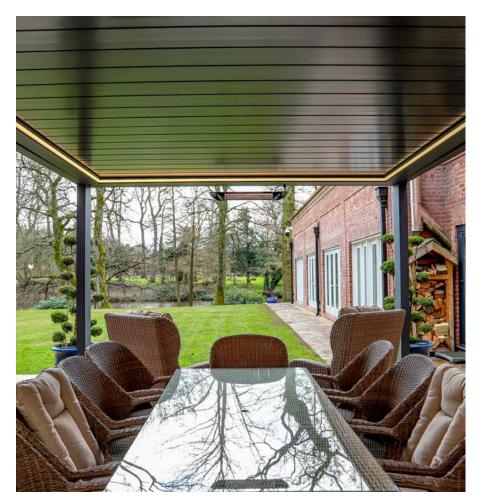

With the B-Cube systems the fully automated bioclimatic aerofoil louvres can adjust the shading on your terrace by rotating and retracting operation. When fully closed the top area becomes totally water-resistant.

For the remote-control system, the motor box is placed backside on the pergola. Also to let the rainwater flow to the ground, restrained ground installation parts were provided on all sides of aluminium walls.