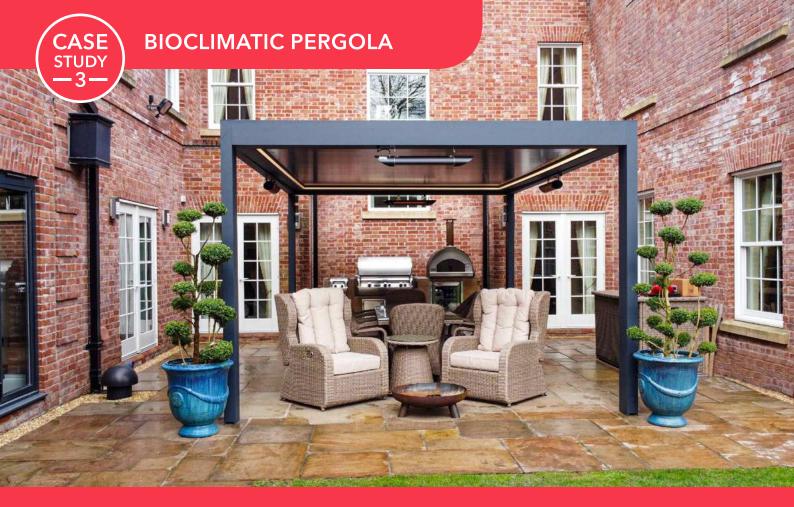

CREWE PROJECT | B-Cube Freedom | Bioclimatic Pergola

Here is a brilliant project completed in a private garden in Cheshire which matches perfectly with this houses' grand aesthetic.

The adjustable specifications can give you endless opportunities with your bioclimatic pergola, so you're always in control. With the addition of a lighting system to the B-Cube it makes it look even more stunning and allows a cosy space all day no matter the time.

Adding bioclimatic pergola created more shade, privacy and protection from any weather condition as well as to make it look amazing. The aluminium pergola creates a harmony of contrast between the traditional red tile walls and modern aluminium structure in this project.

The Powder Coating on Aluminium Louvres was chosen ad RAL 7016 Anthracite Grey with

Matte Surface Finish and RAL 7016 Anthracite Grey with SandPaper Texture Finish for the Powder Coating on the mainframe. Also, an 8W LED Linear Lighting System was placed to be integrated into the gutter line around the perimeters. In that way, a fascinating atmosphere has been provided for the evenings.